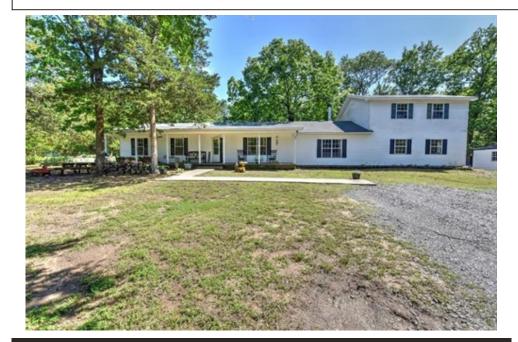

## 22 Primrose Ln, Greenbrier, AR 72058

Beds: 5 | Baths: 2 Full MLS #: 25018939

Single Family | 2,313 ft<sup>2</sup> | Lot: 9.66 acres

More Info: 22PrimroseLnGreenbrier.lsForSale.com

Tammy Landry (501) 412-0182 (Mobile) (501) 884-4663 (Office) tammy@landrylakerealty.com www.landrylakerealty.com

## Remarks

Charming Mini Farm Oasis between Greenbrier & Conway! Set on a picturesque parcel, this property is brimming with features that cater to both comfort & country living. The primary home sits on a spacious, level lot adorned with mature trees & offers wonderful outdoor amenities. Enjoy your morning coffee in the serene greenhouse or pick fresh herbs just steps from your kitchen in the dedicated herb garden. Let your chickens roam happily in the well-maintained coop, & fenced area, while family & friends gather in the expansive, open-concept living room and kitchenideal for making memories together. The main level features three comfortable bedrooms & two full baths, providing family-friendly functionality and privacy. Unwind on the welcoming front porch, or host summer barbecues & cozy gatherings on the back patio that overlooks the peaceful backyard. You'll also love the versatile shop/workspaceperfect for DIY projects & hobbiesas well as a covered carport to accommodate your RV, boat, or additional vehicles. Nature enthusiasts will rejoice in the meandering creek.